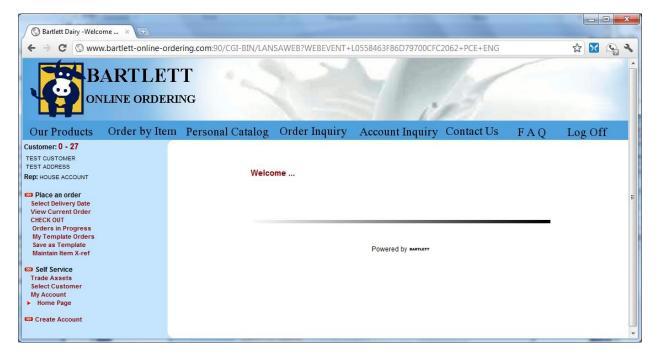

## **Home Page**

The Welcome Page is the first\* page you will see when you log in. Below the "Welcome" will be any upcoming promotions or special messages, check back often as these can change over time.

Also on this page it will list any orders that have not been submitted to Bartlett yet.

To get back the to the home page at any time click the "Home Page" link on the left navigation menu under "Self Service".

\* - If you have access to more than one On-Line Ordering account then you will first be presented with a list of customers to choose from. Once you have selected a customer the Welcome page will come up.